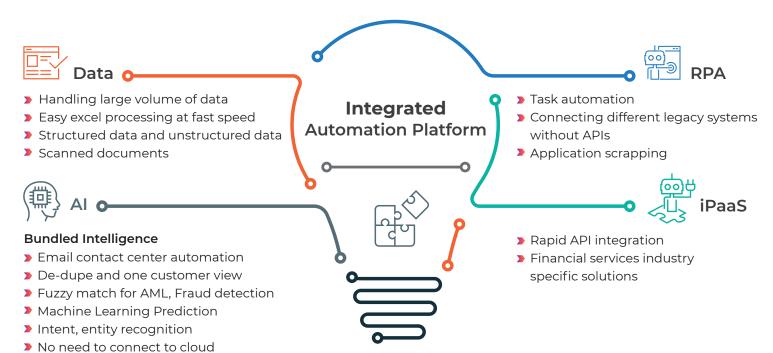

## Integrate the Incompatible

Modern web applications, legacy systems, homegrown desktop apps. Integrate your modern systems with any of the incompatible System for seamless and error free data flow using RPA, API and UI Automation.

## What can Automation Edge do for You?

- Do not spend time in visiting multiple portals for services from multiple functions. Instead use the channel of your choice.
- Become more productive with no wait time and instant resolution of the request.
- With automation of voluminous and repetitive tasks, focus on critical tasks.
- More efficient in providing resolution to customer with our ticket intelligence.
- Gets multiple systems data in one system for efficient reporting and faster decision making.
- Can respond to customers in real-time with MS Team and automation.