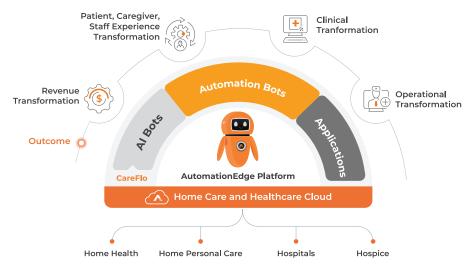

# AutomationEdge AI and Automation Cloud for Home Care

AutomationEdge Home Care Cloud is a set of AI and Automation technologies. These technologies has become the basis of building the ready automation solutions called CareFlo dedicated specifically to automate Home Care processes. These technologies and solutions work together for end-to-end process automation and transform home care processes.