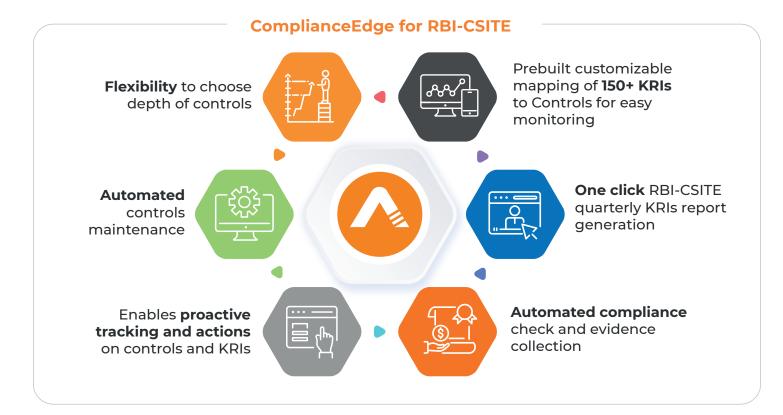

isn't terminated

- New employee skips security process
- New employee skips security process
  Customer database isn't encrypted



### Scalability

Enterprise-wide automation with reusable automation workflows. It increases the scope for scalability across different compliance & reporting needs.



**Experts on Call and Packaged Service** Seamless guidance and query resolution by compliance Consultants, Tools and Technology Consultants, and Automation Developers.



### Automated Evidence Collection

No more creating excels manually and folders full of screenshots. It automatically collects evidence and generates real-time, sharable reports.



### Notifications and Actions on MS Teams and WhatsApp

Reminds to complete compliance tasks and initiates actions from MS Teams and WhatsApp









# About AutomationEdge

AutomationEdge is a leading Hyperautomation platform with IT Automation and Intelligent Document Processing capabilities to help organizations automate their data-intensive, manual, and rule-based IT tasks across verticals.

AutomationEdge has delivered innovative solutions to IT service providers globally, like Cadence, VBRCM, and Global Upside Cooperation, to name a few. It helps automate repetitive business processes like service ticket resolution, network support, payroll management, employee onboarding-offboarding, security compliance management, and more.

To learn more about how AutomationEdge can help you improve your operations, request a personalized demo.

Visit www.automationedge.com

# 66

We have deployed AutomationEdge in many areas of IT operat