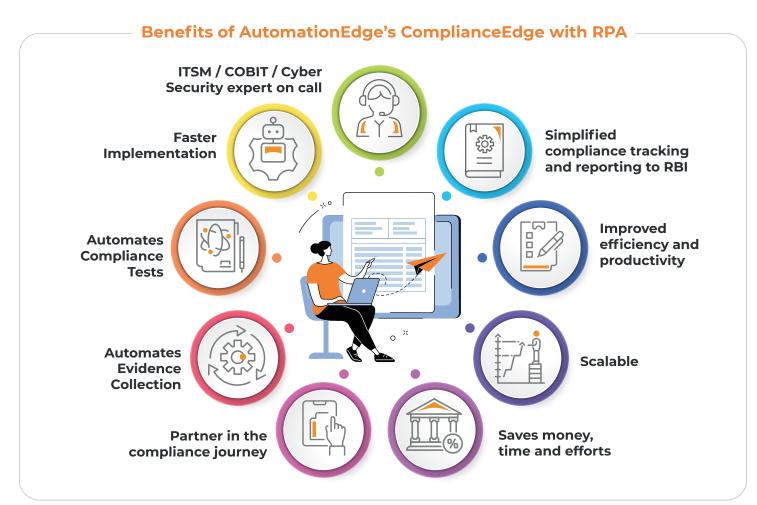

### Continuous Control Monitoring

Continuous monitoring and quick alerts on compliance breach For example, » Contractor access isn't terminated

- New employee skips security process
- New employee skips security process
  Customer database isn't encrypted

### Scalability

Enterprise-wide automation with reusable automation workflows. It increases the scope for scalability across different compliance & reporting needs.

**Experts on Call and Packaged Service** Seamless guidance and query resolution by compliance Consultants, Tools and Technology Consultants, and Automation Developers.

### Automated Evidence Collection

No more creating excels manually and folders full of screenshots. It automatically collects evidence and generates real-time, sharable reports.

### Notifications and Actions on MS Teams and WhatsApp

Reminds to complete compliance tasks and initiates actions from MS Teams and WhatsApp