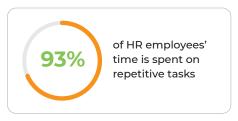

# Benefits of AutomationEdge's Hyperautomation for HR

Auditing requirements reduced by 80% on average

Cycle time cut by 40% (including exception handling & auditing)

Completion rate (work flowing straight through) on Absence ~87%

Completion rate on attendance ~87%

FTE saving of between 60-70%