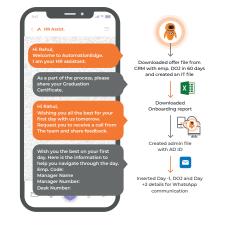

# Make The Onboarding Process Engaging with WhatsApp and AutomationEdge

#### Stay On Top Of Mind

Keep employees informed with important dates, changes & onboarding-related notifications.

#### **Set Expectations**

Send company information like vision, mission and culture to set expectations.

#### **Build Confidence**

Automate query resolution about employment like joining date, salary structure, holidays, leave policies, etc. to build brand confidence.

### **Collect Documents**

Make the onboarding hassle free by asking required information and documents before hand.