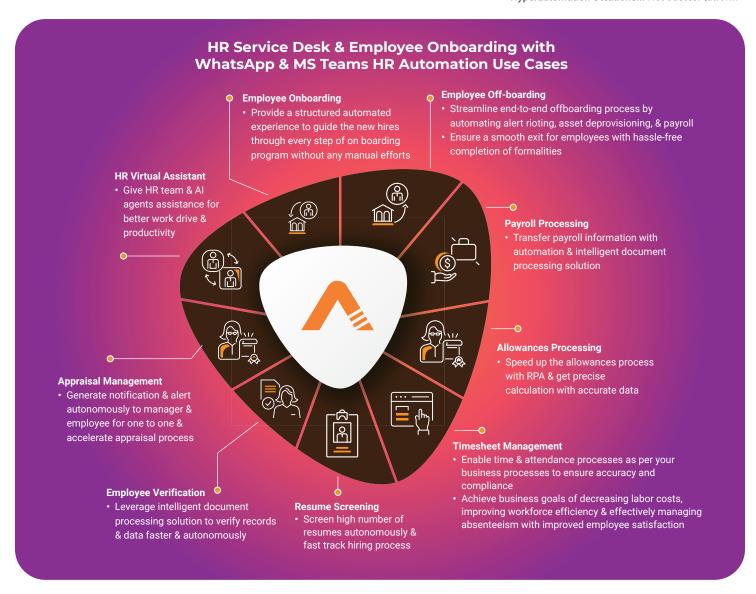

# Hyperautomation For Human Resources Process Automation

Say Good Bye to Manual Excel Work & Say Hello to Smart Workplace

# AutomationEdge's Hyperautomation for HR

Human Resources comprises document-driven time-consuming tasks or processes. Paper-based HR processes need employees to perform tasks that eat out their heavy chunk of time, effort and efficiency. However, AutomationEdge's Hyperautomation platform ensures that these paper-based daily activities are automated, which comprise autonomous processing of electronic forms without any error. With the power of robust technologies like RPA, AI-powered Chatbot, Integrations, Ready Automation Workflows, Intelligent Document Processing Solution, AutomationEdge's Hyperautomation swiftly performs and completes crucial administrative HR tasks like LMS courses, employee database maintenance and update, HR documentation like appraisal letters, salary slips, etc., processing job application forms, HR announcements and employee communication, etc.

# What All does RPA do in Employee Management?

New Starters / Leavers

Attendance Records

Control Changes
Position benefits, roles
responsibilities etc.

# Make The Onboarding Process Engaging with WhatsApp and AutomationEdge

#### Stay On Top Of Mind

Keep employees informed with important dates, changes & onboarding-related notifications.

#### **Set Expectations**

Send company information like vision, mission and culture to set expectations.

#### **Build Confidence**

Automate query resolution about employment like joining date, salary structure, holidays, leave policies, etc. to build brand confidence.

### **Collect Documents**

Make the onboarding hassle free by asking required information and documents before hand.

#### Transform Employee Experience with

#### **Round-The-Clock**

Support using MS Teams / WhatsApp and AutomationEdge

#### **Instant Self-Service**

Automate day-to-day query resolution like policy detail, pay slip, leaves, etc. through MS Teams or WhatsApp without delay using automation.

#### **Faster Query Resolution**

Automating the voluminous and repetitive tasks free up team to focus on critical tasks.

#### **Enrich Learning & Analytics**

Capture feedback for insights, promote personalized trainings, shadowing opportunities, new openings for improved performance.

#### **Instant Notifications**

Send notifications to employees about their query resolutions. This enhances the employee experience.