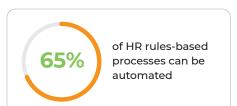

# Benefits of AutomationEdge's Hyperautomation for HR

Auditing requirements reduced by 80% on average

Cycle time cut by 40% (including exception handling & auditing)

Completion rate (work flowing straight through) on Absence ~87%

Completion rate on attendance ~87%

FTE saving of between 60-70%