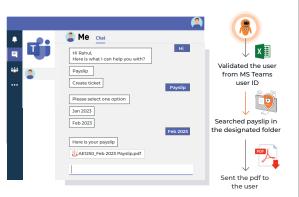

#### Transform Employee Experience with

#### **Round-The-Clock**

Support using MS Teams / WhatsApp and AutomationEdge

#### **Instant Self-Service**

Automate day-to-day query resolution like policy detail, pay slip, leaves, etc. through MS Teams or WhatsApp without delay using automation.

#### **Faster Query Resolution**

Automating the voluminous and repetitive tasks free up team to focus on critical tasks.

#### **Enrich Learning & Analytics**

Capture feedback for insights, promote personalized trainings, shadowing opportunities, new openings for improved performance.

#### **Instant Notifications**

Send notifications to employees about their query resolutions. This enhances the employee experience.