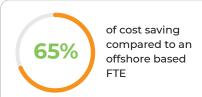

# Benefits of AutomationEdge's Hyperautomation for HR

Auditing requirements reduced by 80% on average

Cycle time cut by 40% (including exception handling & auditing)

Completion rate (work flowing straight through) on Absence ~87%

Completion rate on attendance ~87%

FTE saving of between 60-70%