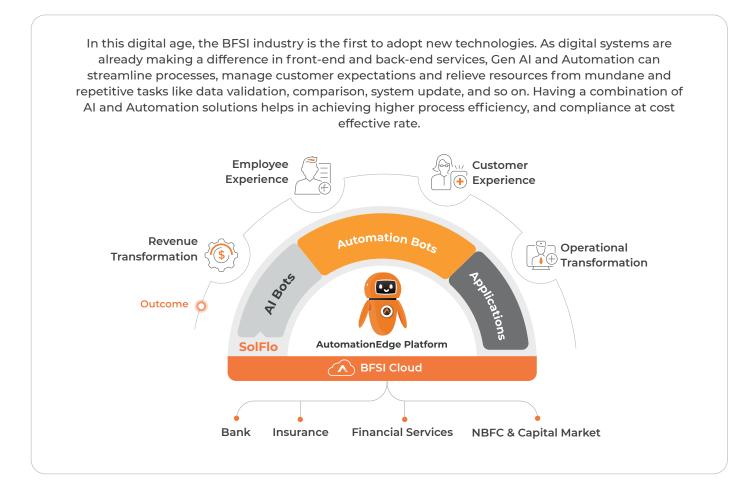

# AutomationEdge for Banking, Financial Services and Insurance (BFSI) Industry

# AutomationEdge SolFlo Pre-built solutions for BFSI Automation

# Areas of Automation in Banking

SolFlo are ready to use solutions specifically built for BFSI process automation. Pre-built solutions:

- ► Reduces time to market
- Cost to implement

Save up to **50%** on total cost of automation initiative ownership with our ready solutions and superior technology.

# Areas of Automation in Insurance