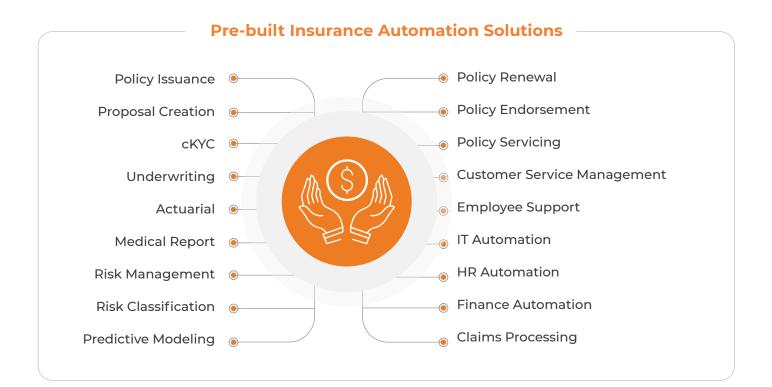

# AutomationEdge SolFlo Pre-built solutions for BFSI Automation

# Areas of Automation in Insurance