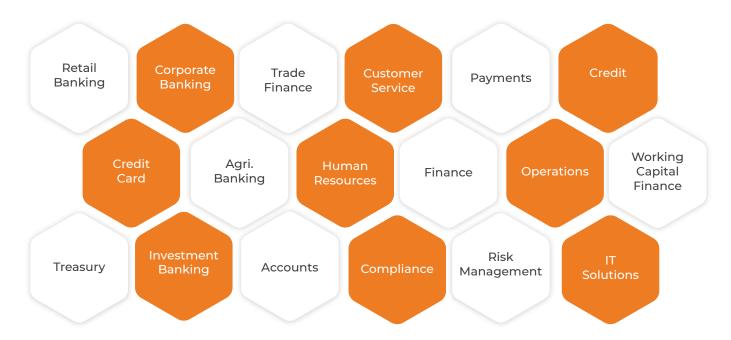

# Areas of Automation in Banking

SolFlo are ready to use solutions specifically built for BFSI process automation. Pre-built solutions:

- ► Reduces time to market
- Cost to implement

Save up to **50%** on total cost of automation initiative ownership with our ready solutions and superior technology.