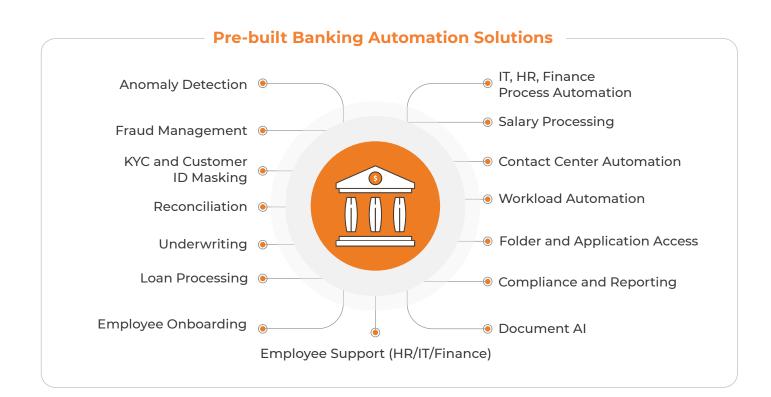

# AutomationEdge SolFlo Pre-built solutions for BFSI Automation

# Areas of Automation in Banking

SolFlo are ready to use solutions specifically built for BFSI process automation. Pre-built solutions:

- ► Reduces time to market
- Cost to implement

Save up to **50%** on total cost of automation initiative ownership with our ready solutions and superior technology.