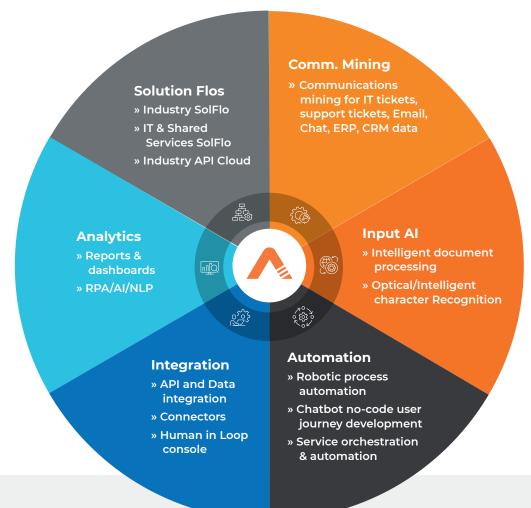

# **AutomationEdge's SolFlos**

AutomationEdge SolFlos are ready to use automation solutions that business can quickly deploy for automating repetitive and manual business process. These ready solution workflows utilize technologies like Conversational AI, RPA, Intelligent Document Processing and then designed to take care of business data, customer experience and process efficiency. To make the SolFlo easily adaptable AutomationEdge also offer customized solution as per the business requirements.

- 1. SolFlos are point solution accelerators
- 2. SolFlos may save 20% to 80% effort of deployment
- 3. SolFlos will be available along with implementation services
- 4. It automates various business processes in Finance, HR, Accounts, Sales, Customer Service, Compliance, etc.
- 5. Solution flows have premium operational support by AutomationEdge