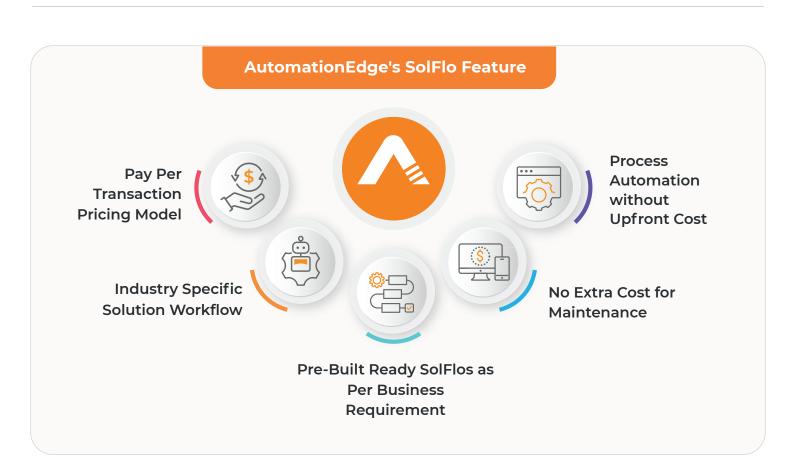

- 1. SolFlos are point solution accelerators
- 2. SolFlos may save 20% to 80% effort of deployment
- 3. SolFlos will be available along with implementation services
- 4. It automates various business processes in Finance, HR, Accounts, Sales, Customer Service, Compliance, etc.
- 5. Solution flows have premium operational support by AutomationEdge