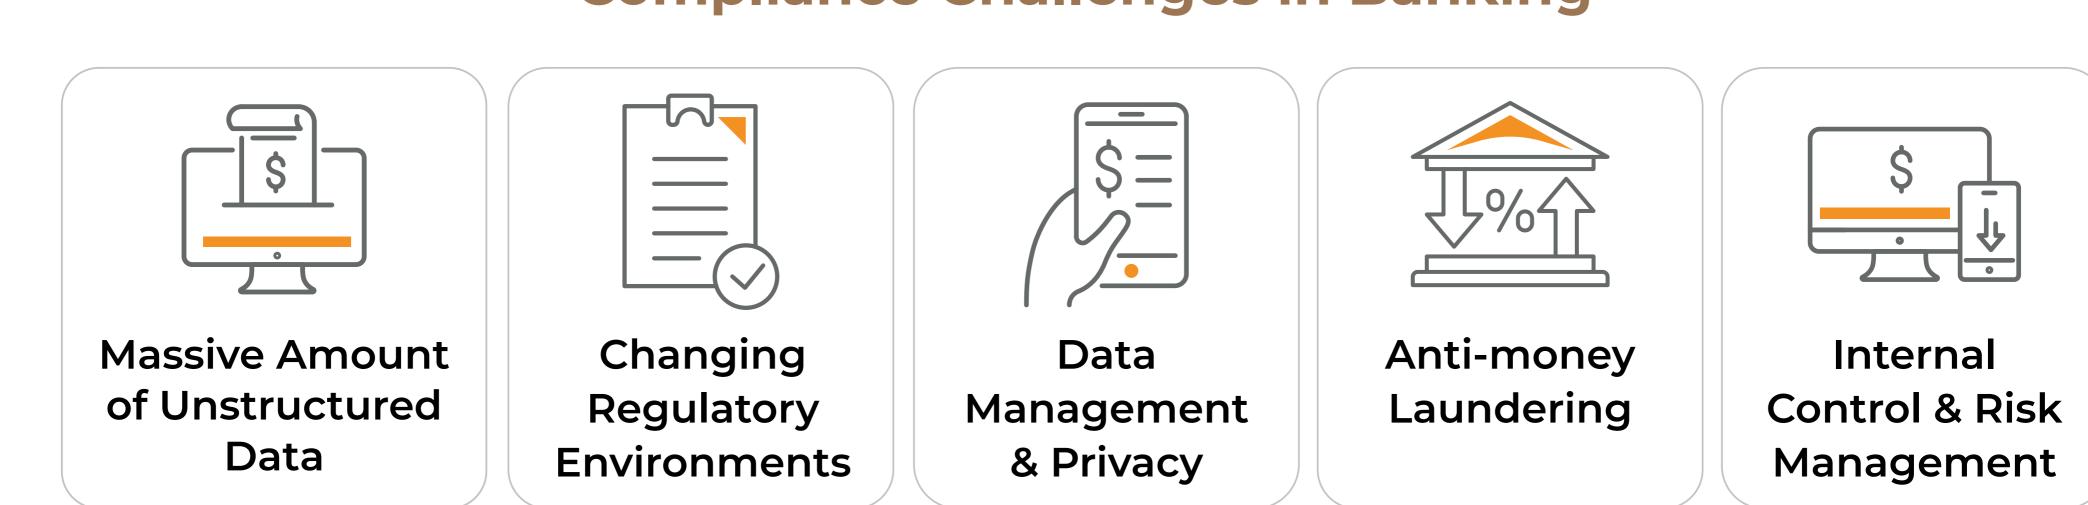

### **Compliance Challenges in Banking**

%

%

As per the report, the average cost to maintain compliance can total up to \$10000 per employee.