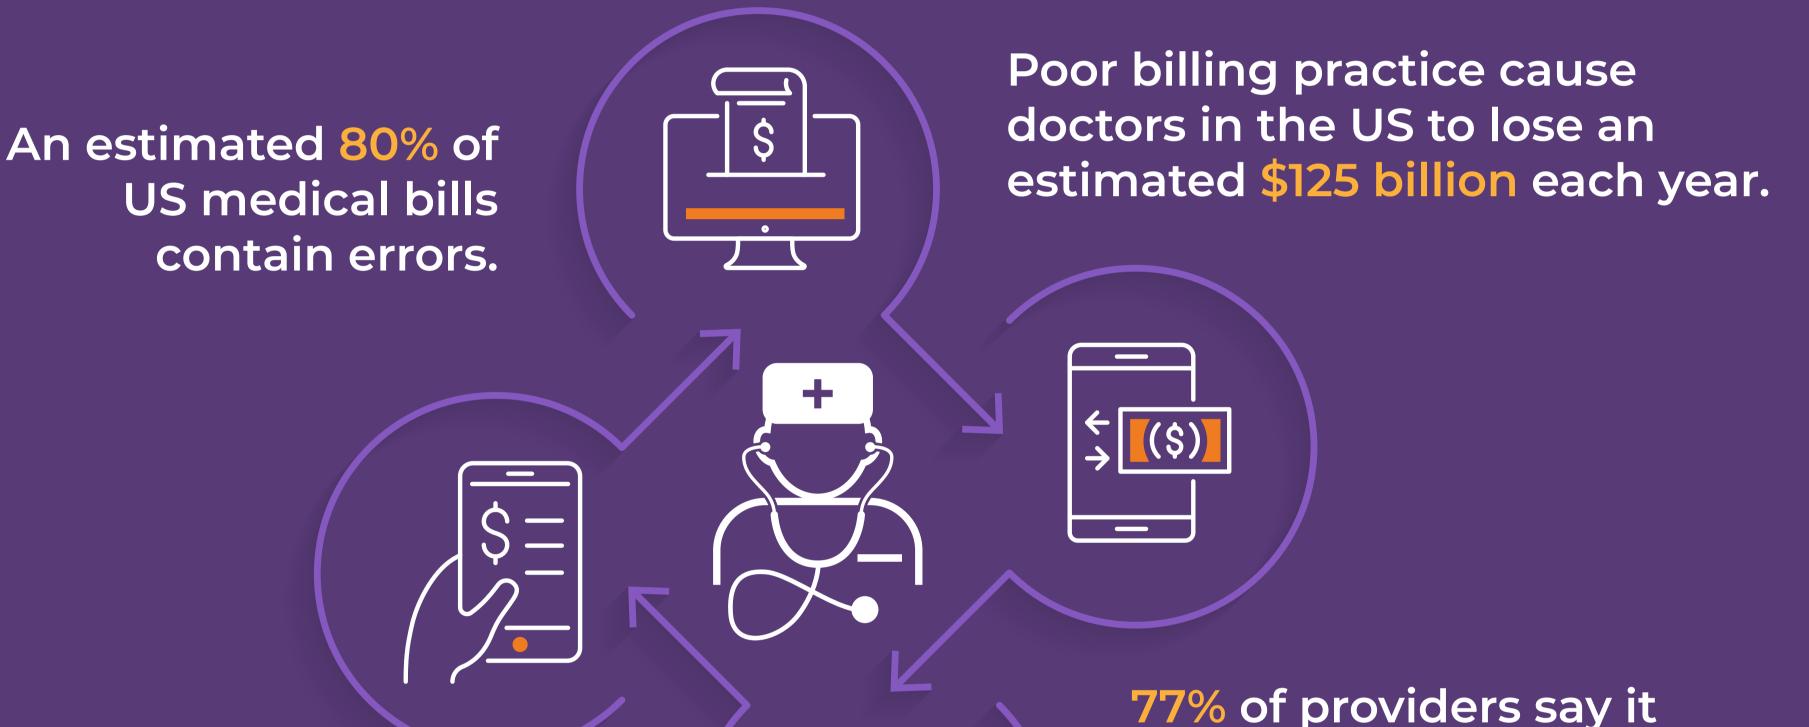

## Medical Billing Challenges Faced by Healthcare Providers

takes more than a month to collect payment.

75% of providers primarily use paper and manual processes for collections.