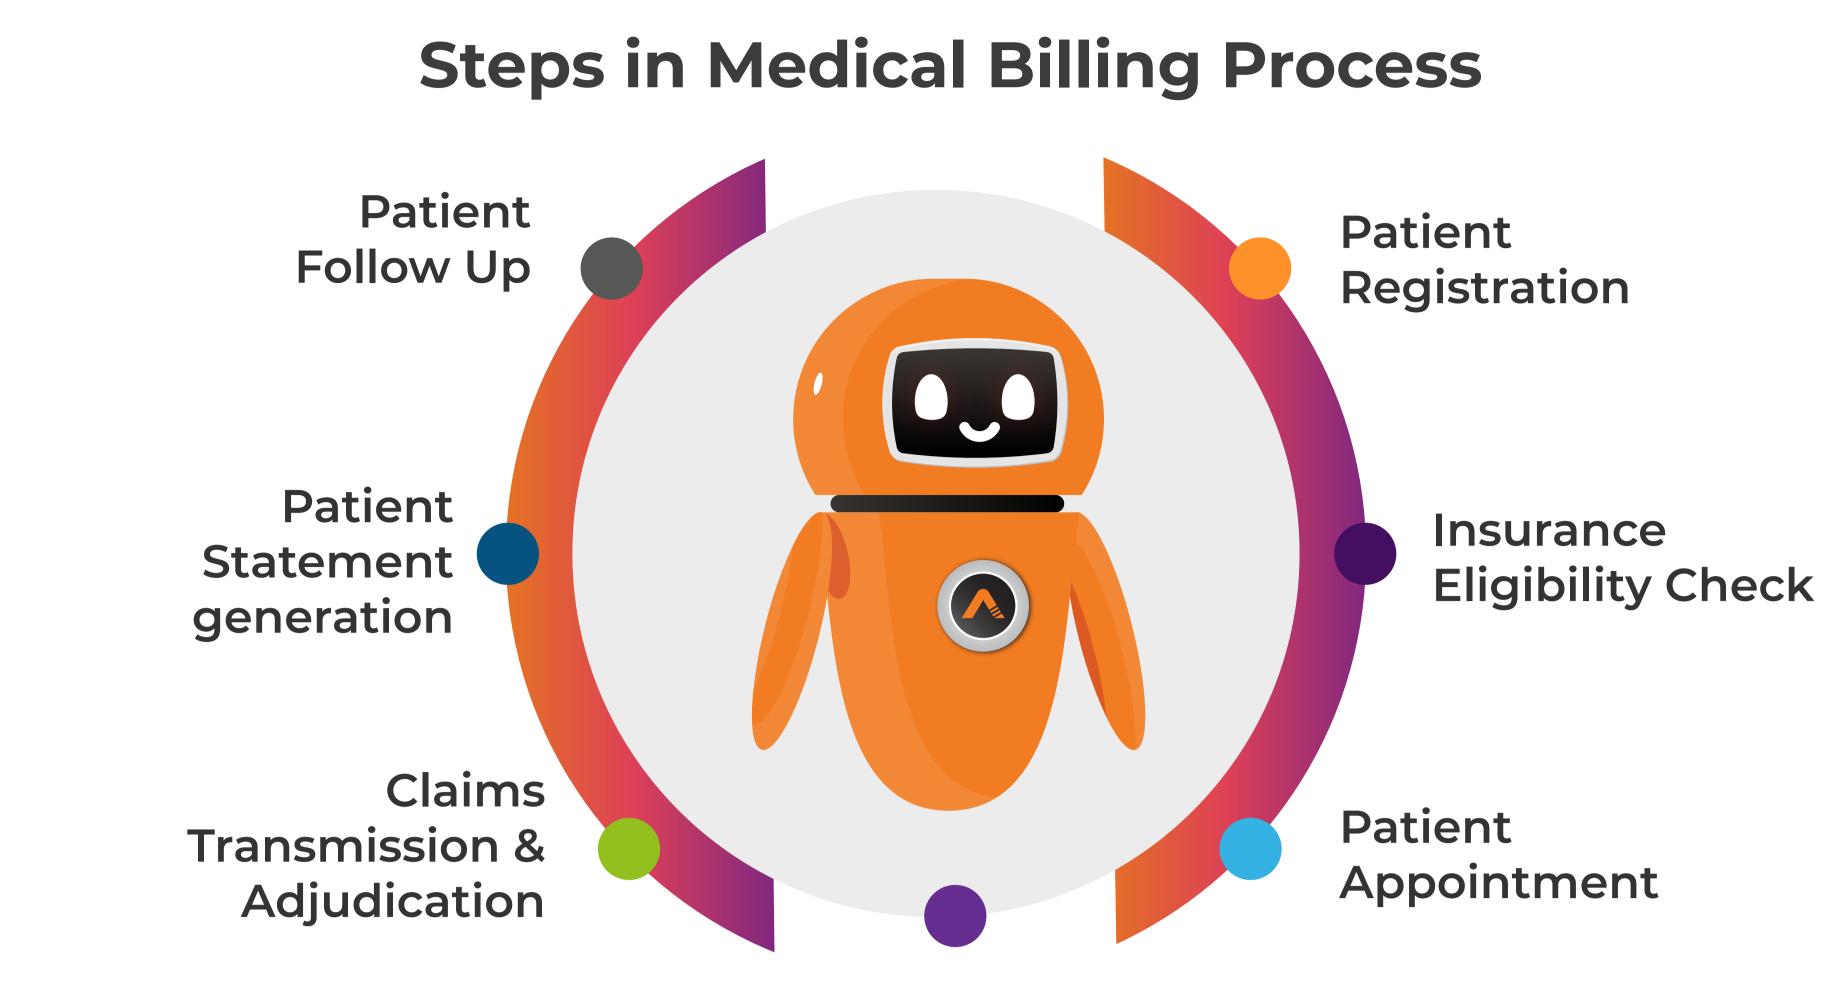

## Automation and AI to Improve Medical Billing Process

The medical billing process encompasses all interactions between patients and healthcare providers, starting from pre-registration to the conclusion of the visit. This process involves gathering patient data, confirming eligibility, reviewing medical billing codes, and authorizing insurance claims for healthcare services.

## Automation for Medical Billing What can be Automated?

- Utilize AI algorithms to understand user input and gather information like medical history and appointment preference and update data into healthcare system
- Automatically Capture patient insurance detail using OCR and AI from patient ID card and check insurance eligibility by logging into
- Check the physician's availability automatically from healthcare system and schedule appointment and generate reminders
- Analyze medical documents using AI and assign appropriate medical codes for billing to ensure that these medical codes comply with HIPAA regulations.

- Patient Statement Generation
- Patient Follow Up
- Streamline claims transmission error free and assess claims by comparing them against the pre-defined rules, policy terms, and historical data for claims adjudication
- Use email automation to share patient statement and explanation of benefits to clarify coverage details
- Create automatic follow up with patient regarding upcoming payments and overdue balance