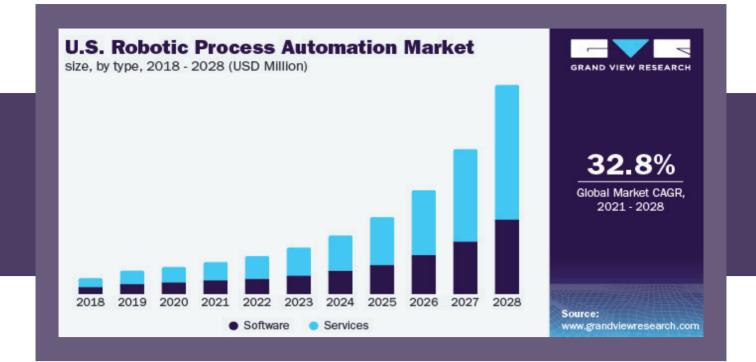

#### **Top 5 RPA Trends to Look for in 2022**

The global RPA market is expected to grow at a compound annual growth rate of 32.8% from 2021-2028